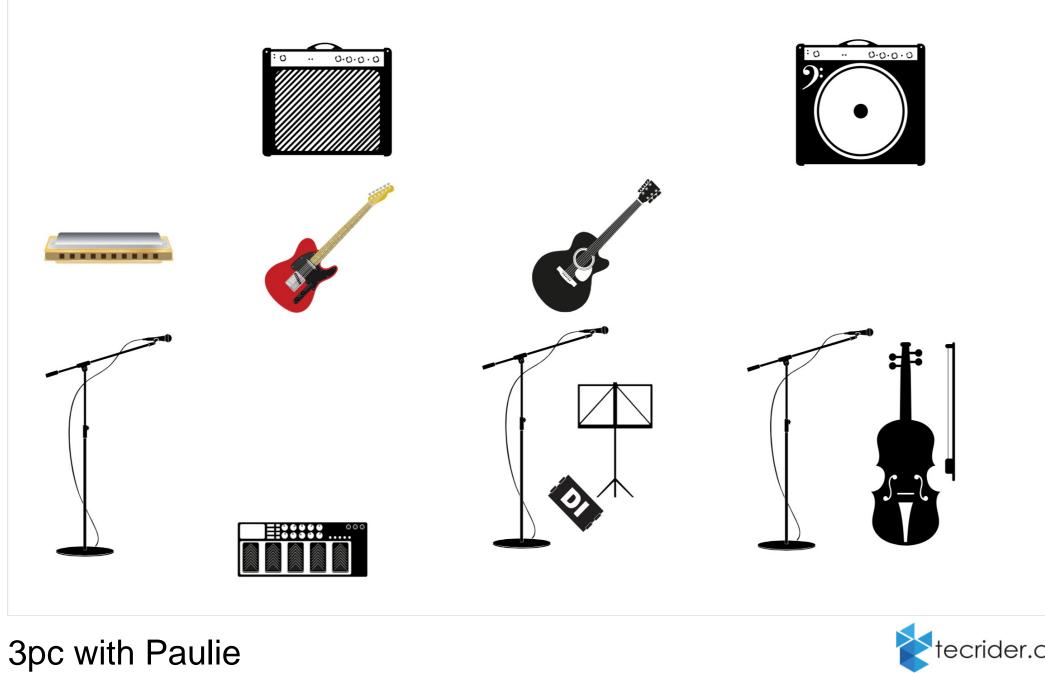

|                                                 | Effects/Settings     | Comments                               |
|-------------------------------------------------|----------------------|----------------------------------------|
| Guitar Combo                                    | (Eric - Lead Guitar) | Microphone needed in front of this amp |
| Red Tele Guitar ((Eric - Lead Guitar))          |                      |                                        |
| Steel String Guitar ((Brian - Acoustic Guitar)) |                      |                                        |
| Contrabass                                      |                      |                                        |
| Bass Combo                                      |                      |                                        |
| Multi Effect Pedal ((Eric - Lead Guitar))       |                      | Pedal Board needs power up front       |
| Harmonica                                       |                      |                                        |
| Microphone Stand ((Jason - Backing Vocals))     |                      |                                        |
| Microphone Stand ((Brian - Lead Vocals))        |                      |                                        |
| Microphone Stand ((Paul (Harmonica)))           |                      |                                        |
| Music Stand ((Brian - Lead Vocals))             |                      |                                        |
| DI Box ((Brian - Acoustic Guitar))              |                      | Preamp / DI needs phantom power        |